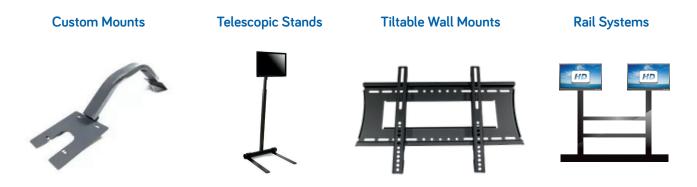

#### **MOUNTING OPTIONS**

Our commercial grade, high quality 19" HD widescreen LED TV with HDMI and COAX inputs are the perfect solution when replacing existing personal viewing screens or upgrading your club with personal screen entertainment. Our TV attaches to any existing attachable screen mount from popular cardio equipment manufacturers such as Precor, Life Fitness, Matrix, etc. We have custom made mounts for Life Fitness Activate, BH LK series and rail systems used in many Planet Fitness Clubs.

For equipment not compatible for an attached mount, use our telescopic stand or tiltable wall mount.