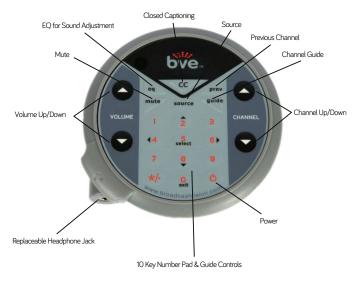

#### The Universal Controller

The universal controller allows you to control **ANY** personal viewing screen and/or control **ANY** cable, satellite & IPTV set top box without the battery operated remote control.

The CAB (Console Adapter Box)

Use existing integrated console controls on cardio equipment to control attached personal viewing screens and/or control **ANY** cable, satellite or IPTV set top box without the battery operated remote control.