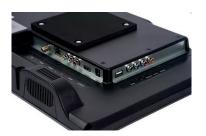

Coax, HDMI, RCA inputs w/Digital & Analog Tuner.

Unversal Mounting Pattern allows for easy installation.