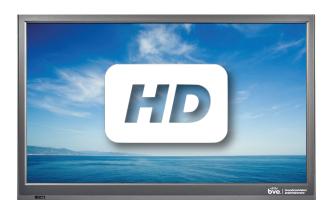

## 19" Cardio Personal Viewing TV

# THE MOST POPULAR AND UNIVERSAL PERSONAL VIEWING SCREEN IN THE FITNESS INDUSTRY.

Commercial grade, high quality 19" HD widescreen LED TV with HDMI and COAX inputs and the perfect solution when replacing existing personal viewing screens or upgrading your club with personal screen entertainment.