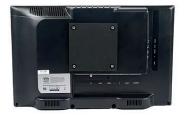

Coax, HDMI, RCA inputs w/Digital & Analog Tuner.

Unversal Mounting Pattern allows for easy installation.

#### **MOUNTING OPTIONS**

Our commercial grade, high quality 19" HD widescreen LED TV with HDMI and COAX inputs are the perfect solution when replacing existing personal viewing screens or upgrading your club with personal screen entertainment. Our TV attaches to any existing attachable screen mount from popular cardio equipment manufacturers such as Precor, Life Fitness, Matrix, etc. We have custom made mounts for Life Fitness Activate, BH LK series and rail systems used in many Planet Fitness Clubs.